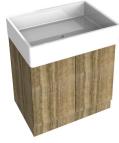

> Toonzaal openingsuren: ma-vrij: 9u-12u & 13u-18u Za: enkel op afspraak

Creëer een verzorgde en strakke toiletruimte

Aangepast aan uw behoeften, samenstelling zelf te kiezen en op maat gemaakt!

LED iconen product modellen kast/spiegel afmetingen

## **OP MAAT SAMEN TE STELLEN**

Volledig aan te passen aan de ruimte waar u over beschikt. Kies zelf welke en hoeveel accessoires er geplaatst worden in de spiegelkast, er zijr verschillende modellen beschikbaar. Een smalle spiegel in een kleine ruimte of een spiegel over de volledige lengte van meerdere wastafels. Alles is mogelijk.