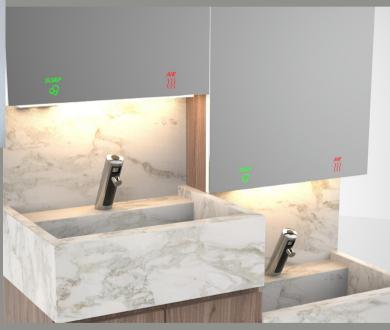

## **OP MAAT SAMEN TE STELLEN**

Volledig aan te passen aan de ruimte waar u over beschikt. Kies zelf welke en hoeveel accessoires er geplaatst worden in de spiegelkast, er zijr verschillende modellen beschikbaar. Een smalle spiegel in een kleine ruimte of een spiegel over de volledige lengte van meerdere wastafels. Alles is mogelijk.

## IED ICONEN

Verschillende combinaties mogelijk: zeepdispenser, kraan, papierdispenser, handdroger, handontsmetter