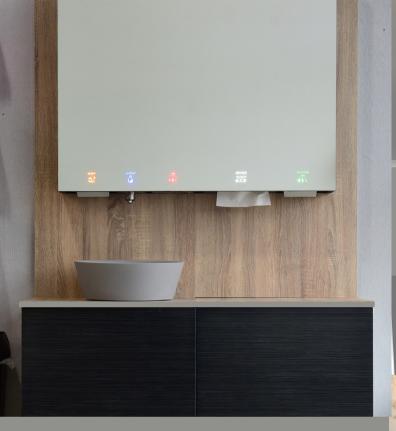

## EEN WEERSPIEGELING VAN UW ZAAK

Laat een blijvende indruk na bij uw klanten. Het strakke design van de spiegelkast zorgt niet alleen voor een wauw effect op vlak van uitzicht, maar draagt ook bij aan een meer hygiënische toiletruimte.

Plaatsbesparend, geen onoverzichtelijke kastjes tegen de muur. Alle accessoires zijn weggewerkt achter de spiegel en zijn zo ook beschermd tegen stof en vuil.

## IED ICONEN

Verschillende combinaties mogelijk: zeepdispenser, kraan, papierdispenser, handdroger, handontsmetter