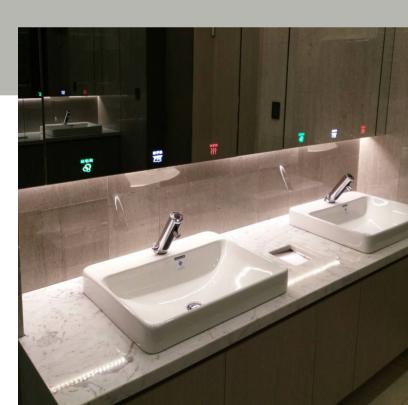

## EEN WEERSPIEGELING VAN UW ZAAK

Laat een blijvende indruk na bij uw klanten. Het strakke design van de spiegelkast zorgt niet alleen voor een wauw effect op vlak van uitzicht, maar draagt ook bij aan een meer hygiënische toiletruimte.

Plaatsbesparend, geen onoverzichtelijke kastjes tegen de muur. Alle accessoires zijn weggewerkt achter de spiegel en zijn zo ook beschermd tegen stof en vuil.

## **OP MAAT SAMEN TE STELLEN**

Volledig aan te passen aan de ruimte waar u over beschikt. Kies zelf welke en hoeveel accessoires er geplaatst worden in de spiegelkast, er zijr verschillende modellen beschikbaar. Een smalle spiegel in een kleine ruimte of een spiegel over de volledige lengte van meerdere wastafels. Alles is mogelijk.